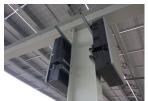

## Truss Solution Features & Options

| Feature                   | Standard                         | Custom/Options                                 |
|---------------------------|----------------------------------|------------------------------------------------|
| Piers                     | At grade                         | Raised piers                                   |
| Connections               | All bolted connections           |                                                |
| Geometries                | 6 high                           | 3 to 8 high                                    |
| Column Spacing            | 32' post center to center        | 18' to 36' post center to center               |
| Tilt                      | 7° monoslope or dual slope       | 0° to 10°<br>(see "inverted carport solution") |
| <b>Module Orientation</b> | Portrait                         | Landscape                                      |
| Water Management          |                                  | Decking & gutters                              |
| Snow Guards               |                                  | Snow guards available                          |
| Finishes                  | Galvanized                       | Paint, marine grade coating                    |
| Warranty                  | 20-year                          |                                                |
| <b>Design Services</b>    | Signed & sealed                  | Geotechnical report                            |
|                           | construction documents           | Site survey                                    |
| Installation Services     | Foundations, racking, PV modules | Materials only                                 |

Raised pier option

Snow guard option

Inverter mount option

Contact us at info@rbisolar.com or (513) 242-2051

DESIGN • ENGINEERING • MANUFACTURING • INSTALLATION

5513 Vine Street, Cincinnati, OH 45217 | 513-242-2051 | info@rbisolar.com | www.rbisolar.com