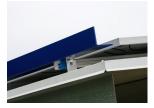

## Truss Solution Features & Options

| Feature                   | Standard                         | Custom/Options                                 |
|---------------------------|----------------------------------|------------------------------------------------|
| Piers                     | At grade                         | Raised piers                                   |
| Connections               | All bolted connections           |                                                |
| Geometries                | 6 high                           | 3 to 8 high                                    |
| Column Spacing            | 32' post center to center        | 18' to 36' post center to center               |
| Tilt                      | 7° monoslope or dual slope       | 0° to 10°<br>(see "inverted carport solution") |
| <b>Module Orientation</b> | Portrait                         | Landscape                                      |
| Water Management          |                                  | Decking & gutters                              |
| Snow Guards               |                                  | Snow guards available                          |
| Finishes                  | Galvanized                       | Paint, marine grade coating                    |
| Warranty                  | 20-year                          |                                                |
| <b>Design Services</b>    | Signed & sealed                  | Geotechnical report                            |
|                           | construction documents           | Site survey                                    |
| Installation Services     | Foundations, racking, PV modules | Materials only                                 |

Raised pier option

Snow guard option

Inverter mount option

Contact us at info@rbisolar.com or (513) 242-2051

DESIGN • ENGINEERING • MANUFACTURING • INSTALLATION

5513 Vine Street, Cincinnati, OH 45217 | 513-242-2051 | info@rbisolar.com | www.rbisolar.com