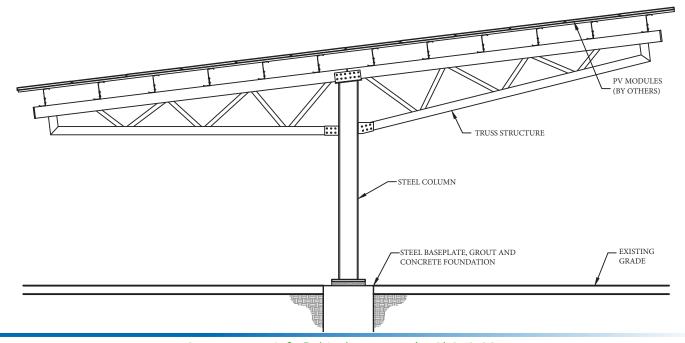

## Truss Solution Features & Options

| Feature                   | Standard                         | Custom/Options                                 |
|---------------------------|----------------------------------|------------------------------------------------|
| Piers                     | At grade                         | Raised piers                                   |
| Connections               | All bolted connections           |                                                |
| Geometries                | 6 high                           | 3 to 8 high                                    |
| Column Spacing            | 32' post center to center        | 18' to 36' post center to center               |
| Tilt                      | 7° monoslope or dual slope       | 0° to 10°<br>(see "inverted carport solution") |
| <b>Module Orientation</b> | Portrait                         | Landscape                                      |
| Water Management          |                                  | Decking & gutters                              |
| Snow Guards               |                                  | Snow guards available                          |
| Finishes                  | Galvanized                       | Paint, marine grade coating                    |
| Warranty                  | 20-year                          |                                                |
| <b>Design Services</b>    | Signed & sealed                  | Geotechnical report                            |
|                           | construction documents           | Site survey                                    |
| Installation Services     | Foundations, racking, PV modules | Materials only                                 |