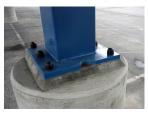

## Truss Solution Features & Options

| Feature                   | Standard                         | Custom/Options                                 |
|---------------------------|----------------------------------|------------------------------------------------|
| Piers                     | At grade                         | Raised piers                                   |
| Connections               | All bolted connections           |                                                |
| Geometries                | 6 high                           | 3 to 8 high                                    |
| Column Spacing            | 32' post center to center        | 18' to 36' post center to center               |
| Tilt                      | 7° monoslope or dual slope       | 0° to 10°<br>(see "inverted carport solution") |
| <b>Module Orientation</b> | Portrait                         | Landscape                                      |
| Water Management          |                                  | Decking & gutters                              |
| Snow Guards               |                                  | Snow guards available                          |
| Finishes                  | Galvanized                       | Paint, marine grade coating                    |
| Warranty                  | 20-year                          |                                                |
| <b>Design Services</b>    | Signed & sealed                  | Geotechnical report                            |
|                           | construction documents           | Site survey                                    |
| Installation Services     | Foundations, racking, PV modules | Materials only                                 |

Raised pier option

Snow guard option

Inverter mount option

Contact us at info@rbisolar.com or (513) 242-2051

DESIGN • ENGINEERING • MANUFACTURING • INSTALLATION

5513 Vine Street, Cincinnati, OH 45217 | 513-242-2051 | info@rbisolar.com | www.rbisolar.com